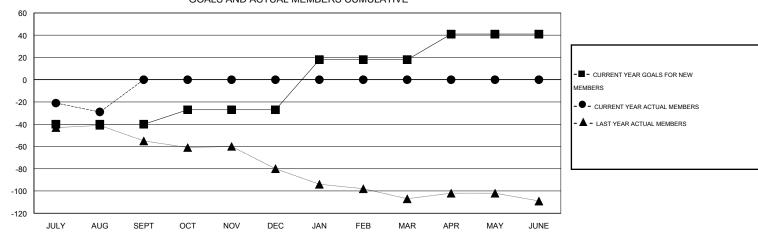

### GOALS AND ACTUAL MEMBERS CUMULATIVE

| DROPPED CLUBS: 0  DROPPED MEMBERS |              | 10 CLUBS OF 42 ADDED 1 OR MORE NEW MEMBERS | , ,                                   | 4.72%)<br>5.28%) |
|-----------------------------------|--------------|--------------------------------------------|---------------------------------------|------------------|
| DECEASED  CLUB CANCELLED  OTHER   | 4<br>0<br>40 | CLICK HERE FOR HEALTH ASSESSMENT DATA      | FAMILY UNIT MEMBERS HEAD OF HOUSEHOLD | 350<br>172       |
| TOTAL                             | 44           |                                            | NON-HEAD OF HOUSEHOLD                 | 178              |